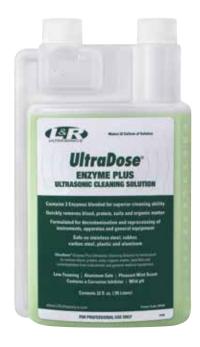

# Ultrasonic Cleaning Solution

Welcome to the power of 3 with UltraDose® Enzyme Plus Ultrasonic Cleaning Solution. Designed to work with an Ultrasonic Cleaning System, you'll get broad spectrum cleaning due to our blend of three unique enzymes and surfactants that targets and breaks down proteins, carbohydrates, and fats. Enzyme Plus removes organic debris, residues, biofilm, inorganic soils, tissue, mucous, and blood from instruments, and general medical equipment. Plus, it's safe on stainless steel, metals, glass, plastics, rubber, and aluminum. Enzyme Plus delivers excellent cleaning results every cleaning cycle.

## UltraDose® ENZYME PLUS Ultrasonic Cleaning Solution

It's not truly clean until it's UltraDose® clean. UltraDose Enzyme Plus attacks and breaks down protein chains and suspends them for fast and easy ultrasonic cleaning. The result is a thorough cleaning you can count on every time. Don't trust your instruments with just any cleaner: UltraDose Enzyme Plus attacks protein chains on a molecular level. It's the Enzyme Plus difference from L&R. Target problems and get a thorough cleaning—L&R provides the 360° cleaning solution that professionals rely on when cleaning matters most.