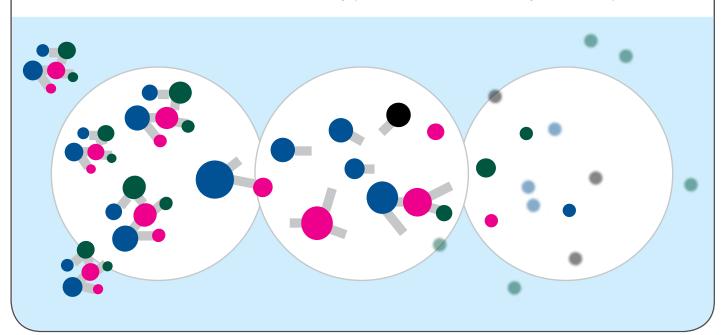

### **PROTEIN CHAINS**

Protein chains including organic debris, blood, and mucous are formed on instruments.

### **BREAK DOWN**

Enzymatic action attacks and breaks down tough protein chains.

### **SUSPEND AND REMOVE**

Proteins are suspended in ultrasonic cleaning solution for easy removal.

**L&R Manufacturing Company** 577 Elm Street, P.O. Box 607

Kearny, NJ 07032-0607 USA Tel: 201.991.5330 Fax: 201.991.5870