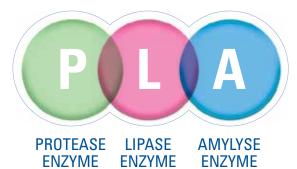

### Unleash the cleaning power of enzymes

- Key part of infection prevention and instrument reprocessing
- Super concentrated, 1oz. makes one gallon of RTU solution
- · Measured, easy-to-use pour dispensing system
- · Ph balanced and free rinsing formula
- A blend of three unique enzymes that delivers protein-targeted cleaning
- Can also be used as a presoak

### **THE POWER OF 3**

32 oz. Bottle Pr. Code: UD038

**L&R Manufacturing Company** 

577 Elm Street, P.O. Box 607 Kearny, NJ 07032-0607 USA Tel: 201.991.5330 Fax: 201.991.5870