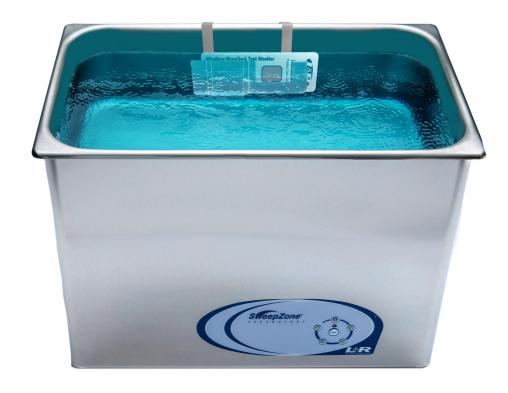

- 1. Insert UltraDose® WaveCheck® Ultrasonic Test Monitor into holder.
- 2. Place holder into ultrasonic cleaner.
- After completing cleaning cycle, check for presence of maroon soil on both indicators.
   Any remaining soil indicates a fail.\*