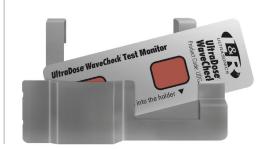

Ultrasonic Test Monitors are a quick, easy and cost effective way to monitor the effectiveness of the cleaning process in ultrasonic cleaners. The monitor strips contain a test soil that mimics the presence of blood and tissue that may be found on an instrument after use. During the test the monitor strip is measuring multiple variables of the cleaning process including cavitation, time, temperature, and solution ratio. Full removal of the test soil from the test monitor indicates an effective cleaning process. The maroon soil spot reacts to all critical parameters of ultrasonic cleaning. When used with the L&R Holder (product code 41160), the visible spot represents exposed surfaces, while the covered spot represents difficult-to-clean instrument parts.

- Quick and easy testing for proper infection control
- To be used with L&R Holder, product code 41160. Holder will keep the monitor in place for accurate reading
- Detects inefficiencies in cavitation, time, water temperature, solution amount and number of instruments
- Single use test monitors

- 1. Insert UltraDose® WaveCheck® Ultrasonic Test Monitor into holder.
- 2. Place holder into ultrasonic cleaner.
- After completing cleaning cycle, check for presence of maroon soil on both indicators.
   Any remaining soil indicates a fail.\*